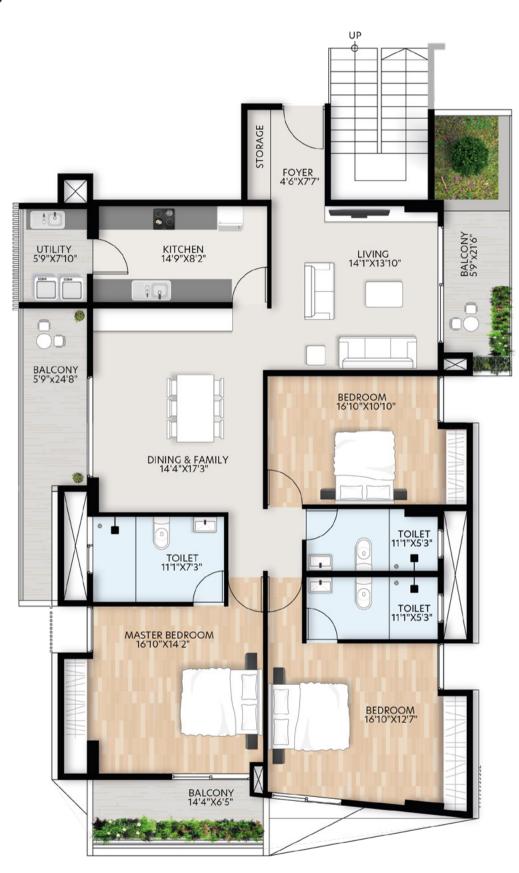

# 3BHK Duplex Plan 2500sft to 3264sft

- Open plan living & diningDouble height glazed windowEast facing entranceVastu Compliant

**Upper Level** 