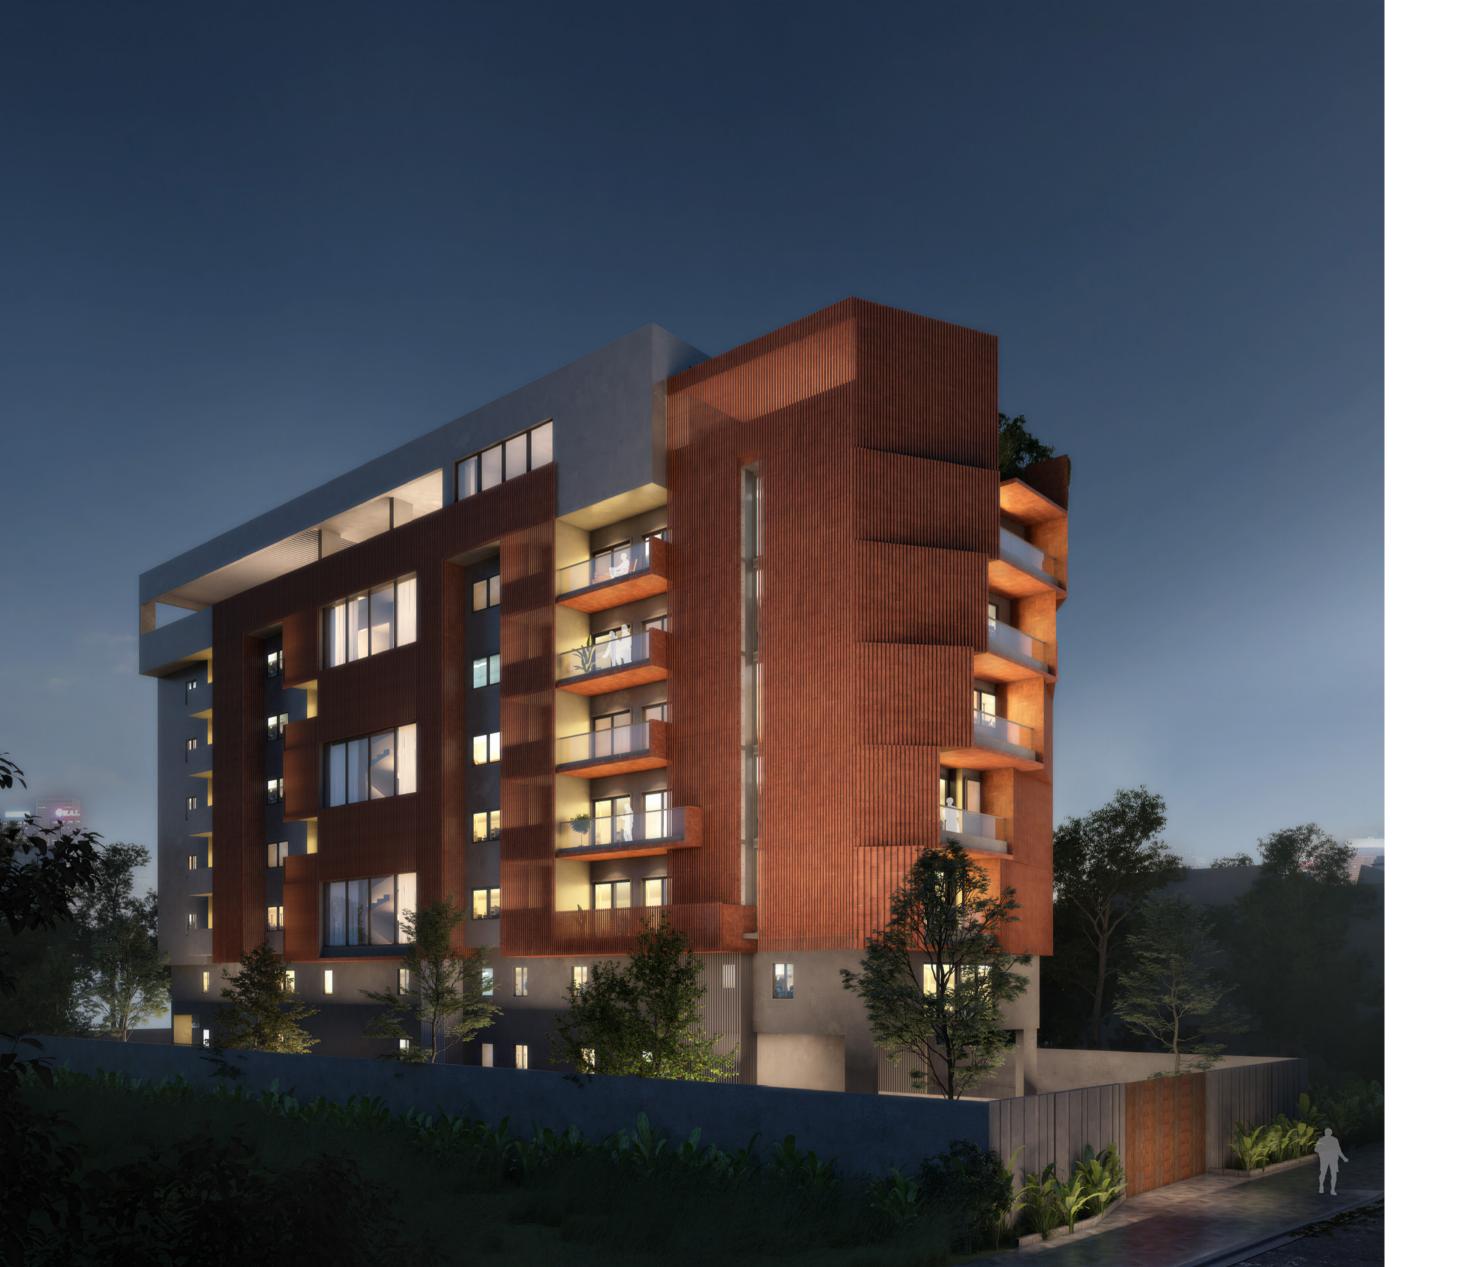

# Deliberately modern.

The unapologetic modern lines of the building are intentional.

The slatted front facade in corten steel adds to this

aesthetic. As a material choice, corten steel is a resilient form of steel that ages very well, looking better as it weathers.

#### Corten Steel Facade

A modern slatted frontage built with corten steel.