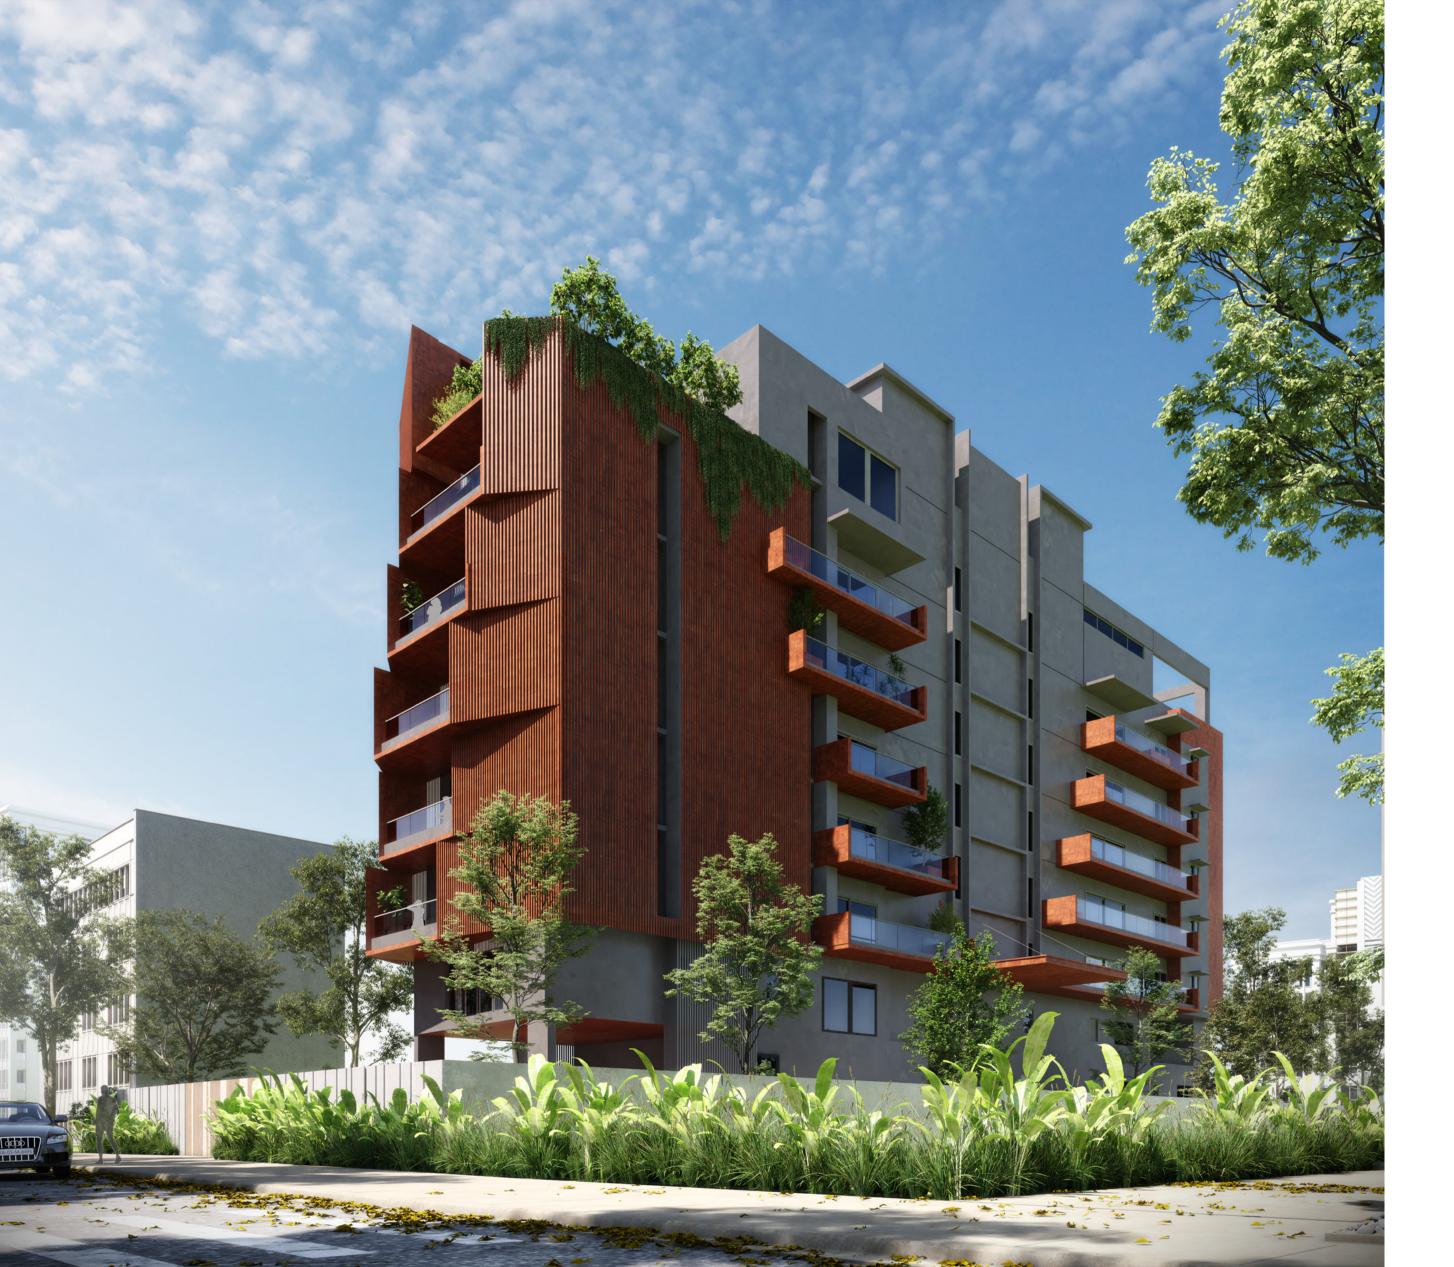

# Deliberately modern.

The unapologetic modern lines of the building are intentional.

The slatted front facade in corten steel adds to this

aesthetic. As a material choice, corten steel is a resilient form of steel that ages very well, looking better as it weathers.

#### Corten Steel Facade

A modern slatted frontage built with corten steel.