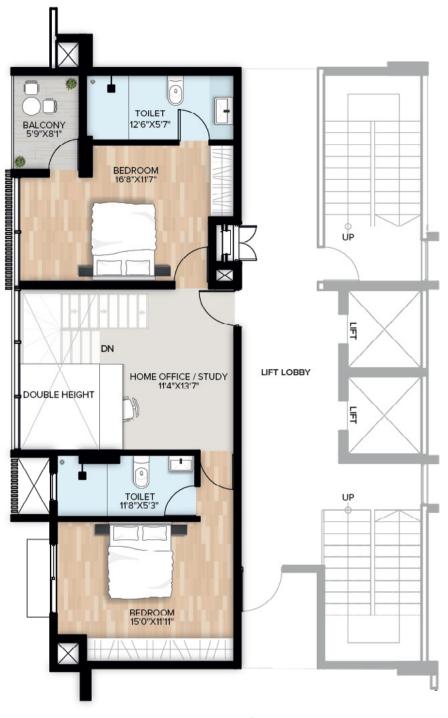

# 3BHK Duplex Plan 2500sft to 3264sft

- Open plan living & diningDouble height glazed windowEast facing entranceVastu Compliant

**Upper Level** 