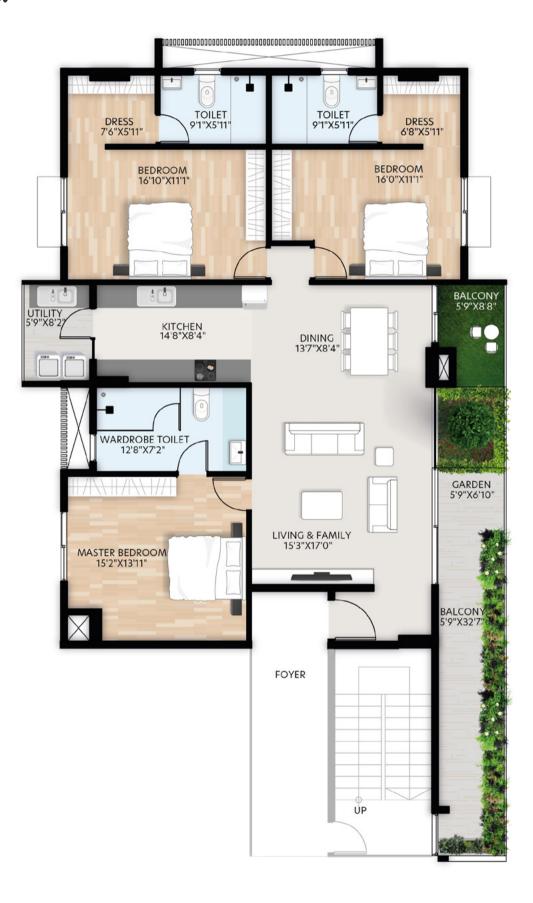

## **3BHK Open Plan** 2475sft to 2581sft

- Open plan living & diningBalcony Garden
- West facing entrance
- Open kitchen
- Vastu Compliant

#### 3BHK Semi-Open Plan

#### 2759sft to 2823sft

- Semi-open living & dining
- Balcony Garden
- North facing entranceClosed kitchen
- Vastu Compliant

W