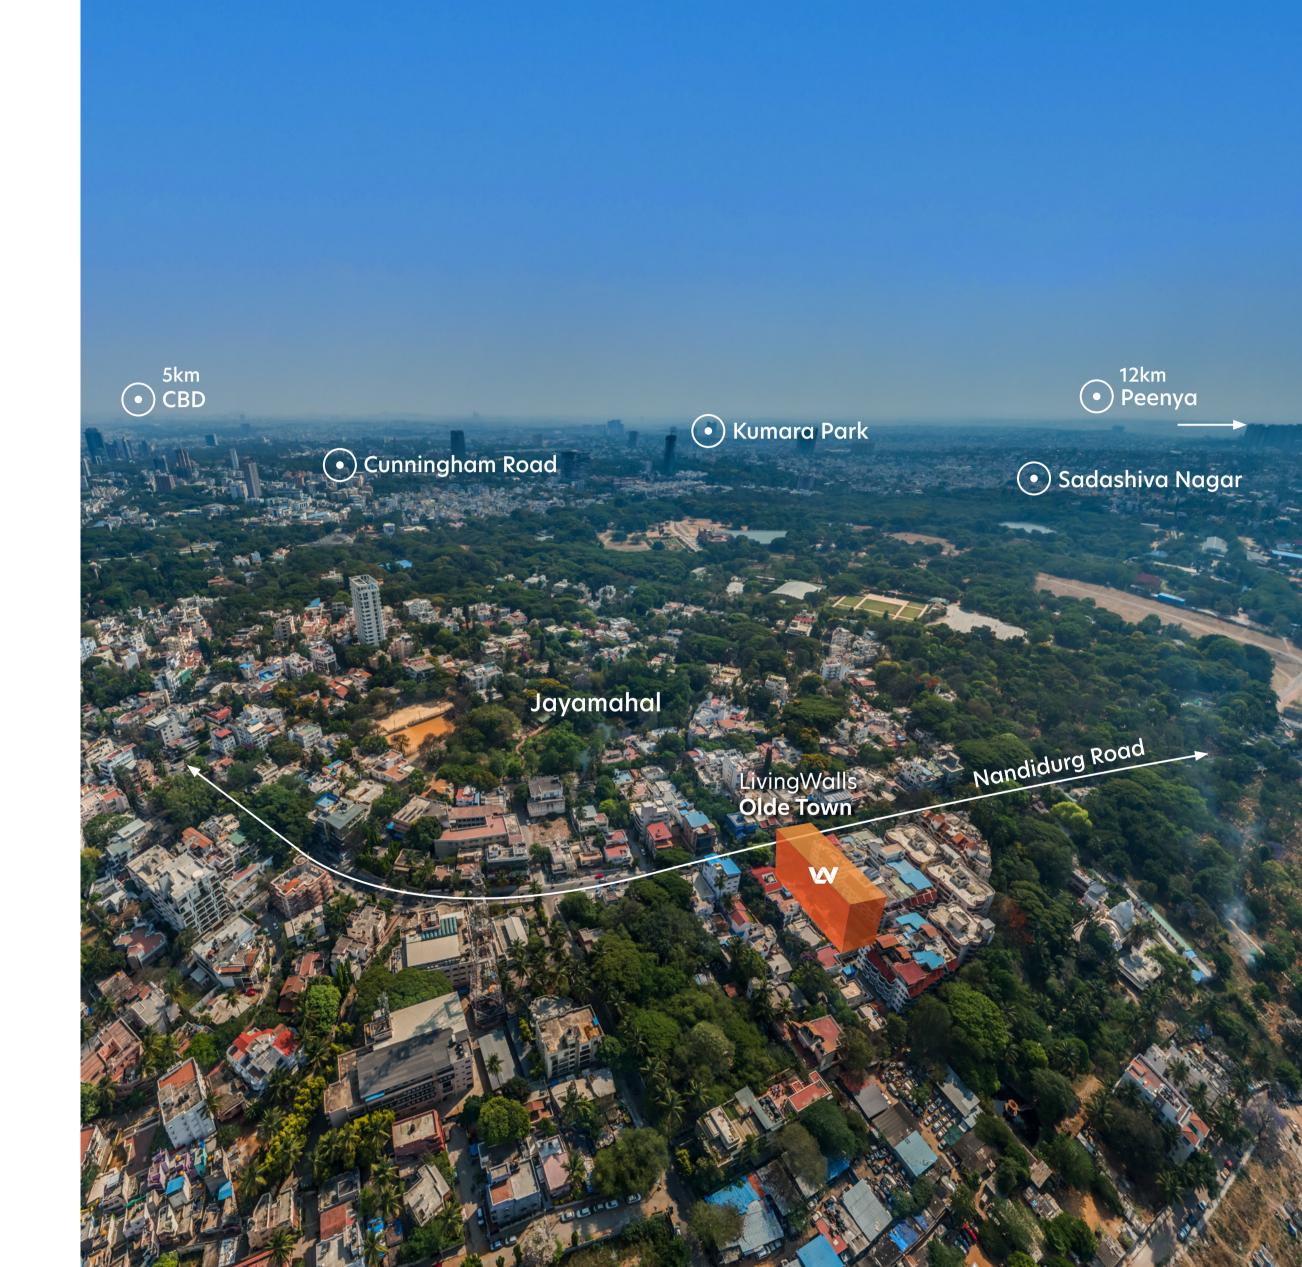

# **Tucked away** in Jayamahal.

'Livingwalls Olde Town' is tucked away in the familiar upmarket locale of Jayamahal. Jayamahal has long been sought after as

a quiet residential area. The property we have handpicked in Jayamahal is best suited to serve a small community of residents.

12km

from Peenya

If you drive to your

factory everyday

#### 5km from CBD

If you own stores in the CBD

## from Manyata

For our IT/ITES

## 7km

customers

It's Jayamahal. Do we need to say more?