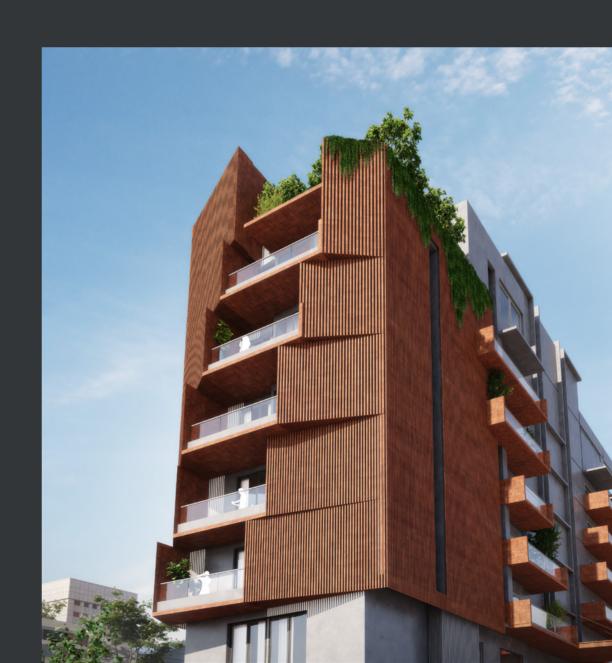

# Deliberately modern.

The unapologetic modern lines of the building are intentional.

The slatted front facade in corten steel adds to this

aesthetic. As a material choice, corten steel is a resilient form of steel that ages very well, looking better as it weathers.

#### Corten Steel Facade

A modern slatted frontage built with corten steel.